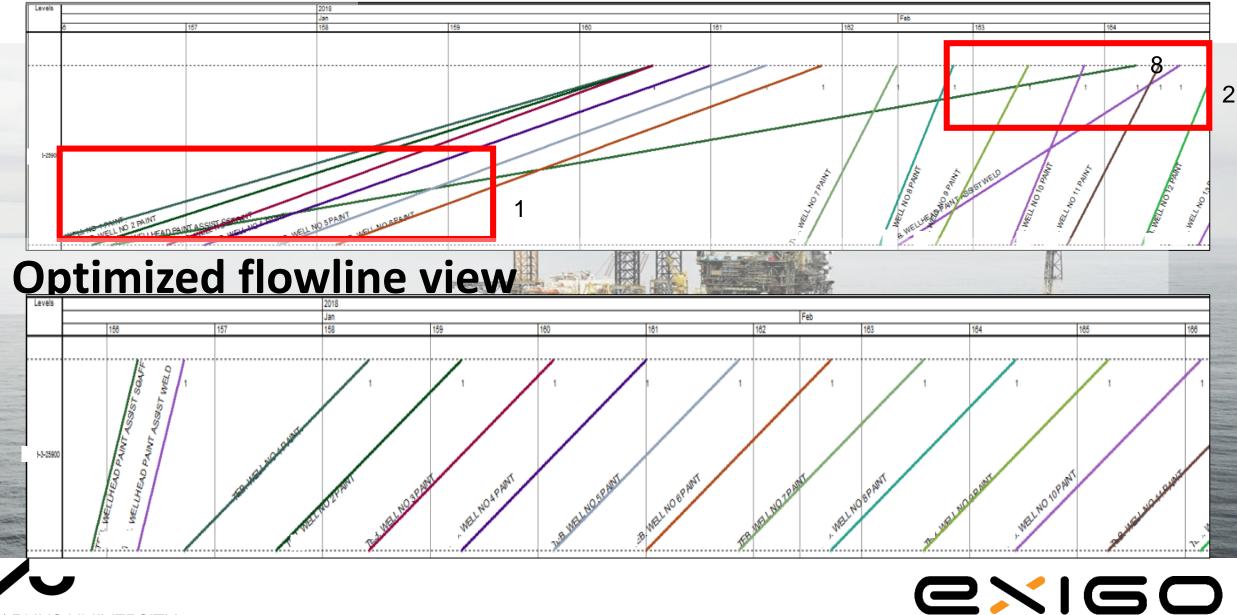

## Conversion example

AARHUS UNIVERSITY

- Resources and activities sequenced randomly
- Inconsistent start and stop
- Expected collisions between activities in same location

| 10                                                                                                                                                                           | Wellhead                                                     | l paint assist We                                                                                                                                                                                                                                                                                                                    | ld  | 01-Feb-18 | 15-Feb-18  |     |
|------------------------------------------------------------------------------------------------------------------------------------------------------------------------------|--------------------------------------------------------------|--------------------------------------------------------------------------------------------------------------------------------------------------------------------------------------------------------------------------------------------------------------------------------------------------------------------------------------|-----|-----------|------------|-----|
| 10                                                                                                                                                                           | Wellhead                                                     | I paint assist Sca                                                                                                                                                                                                                                                                                                                   | aff | 21-Dec-17 | 13-Feb-18  |     |
| 10                                                                                                                                                                           | Well No                                                      | 1 Paint.                                                                                                                                                                                                                                                                                                                             |     | 17-Dec-17 | 18-Jan-18  |     |
| 10                                                                                                                                                                           | Well No 2                                                    | 2 Paint                                                                                                                                                                                                                                                                                                                              |     | 20-Dec-17 | 18-Jan-18  |     |
| 10                                                                                                                                                                           | Well No 3                                                    | 3 Paint                                                                                                                                                                                                                                                                                                                              |     | 21 200 17 | 10 Jun 10  |     |
| 10                                                                                                                                                                           | Well No 4                                                    | 4 Paint                                                                                                                                                                                                                                                                                                                              |     | 26-Dec-17 | 21-Jan-18  |     |
| 10                                                                                                                                                                           | Well No (                                                    |                                                                                                                                                                                                                                                                                                                                      |     | 30-Dec-17 | 24-Jan-18  |     |
| 10                                                                                                                                                                           | Well No 6                                                    |                                                                                                                                                                                                                                                                                                                                      |     | 02-Jan-18 | 27-Jan-18  | _   |
| 10                                                                                                                                                                           | Well No                                                      |                                                                                                                                                                                                                                                                                                                                      |     | 27-Jan-18 | 31-Jan-18  | _   |
|                                                                                                                                                                              |                                                              |                                                                                                                                                                                                                                                                                                                                      |     | 27-Jan-10 | 51-Jan-16  | _   |
| 10                                                                                                                                                                           | Well No 8                                                    |                                                                                                                                                                                                                                                                                                                                      |     |           |            |     |
| 10                                                                                                                                                                           | Well No 9                                                    |                                                                                                                                                                                                                                                                                                                                      |     | 03-Feb-18 | 07-Feb-18  |     |
| 10                                                                                                                                                                           | Well No 10 Paint                                             |                                                                                                                                                                                                                                                                                                                                      |     | 07-Feb-18 | 10-Feb-18  | 2   |
| 10                                                                                                                                                                           | Well No 11 Paint                                             |                                                                                                                                                                                                                                                                                                                                      |     | 10-Feb-18 | 14-Feb-18  | - 5 |
| 10                                                                                                                                                                           | Well No 12 Paint                                             |                                                                                                                                                                                                                                                                                                                                      |     | 14-Feb-18 | 17-Feb-18  |     |
| 10                                                                                                                                                                           | Well No 1                                                    | 13 Paint                                                                                                                                                                                                                                                                                                                             |     | 17-Feb-18 | 21-Feb-18  |     |
| WELLHEAD PAINT ASSIST WELD                                                                                                                                                   |                                                              | 15 1-2-2018                                                                                                                                                                                                                                                                                                                          |     |           |            |     |
| WELLHEAD PAINT ASSIST SCAFF                                                                                                                                                  |                                                              | 54.7 21-12-2017                                                                                                                                                                                                                                                                                                                      |     |           | ़          |     |
| WELL NO 1 PAINT.                                                                                                                                                             |                                                              | 32.9 17-12-2017                                                                                                                                                                                                                                                                                                                      |     |           |            |     |
| WELL NO 2 PAINT                                                                                                                                                              |                                                              | 29.9 20-12-2017<br>25.9 24-12-2017                                                                                                                                                                                                                                                                                                   |     |           |            |     |
| WELL NO 3 PAINT<br>WELL NO 4 PAINT                                                                                                                                           |                                                              | 26.9 26-12-2017                                                                                                                                                                                                                                                                                                                      |     |           |            | -   |
| WELL NO 5 PAINT                                                                                                                                                              |                                                              | 25.9 30-12-2017                                                                                                                                                                                                                                                                                                                      |     |           |            |     |
| WELL NO 6 PAINT                                                                                                                                                              |                                                              | 25.9 2-1-2018                                                                                                                                                                                                                                                                                                                        |     |           |            |     |
| WELL NO 7 PAINT                                                                                                                                                              |                                                              | 4.9 27-1-2018                                                                                                                                                                                                                                                                                                                        |     |           | •          |     |
| WELL NO 8 PAINT                                                                                                                                                              |                                                              | 3.9 31-1-2018                                                                                                                                                                                                                                                                                                                        |     |           |            |     |
| WELL NO 9 PAINT<br>WELL NO 10 PAINT                                                                                                                                          |                                                              | 4.0 0.0040                                                                                                                                                                                                                                                                                                                           |     |           | T_         | -   |
| WELL NO 10 P                                                                                                                                                                 |                                                              | 4.9 3-2-2018<br>3.9 7-2-2018                                                                                                                                                                                                                                                                                                         |     |           | • <u> </u> |     |
|                                                                                                                                                                              | AINT                                                         | 3.9 7-2-2018                                                                                                                                                                                                                                                                                                                         |     |           |            |     |
| WELL NO 10 P<br>WELL NO 11 P<br>WELL NO 12 P                                                                                                                                 |                                                              |                                                                                                                                                                                                                                                                                                                                      |     |           |            |     |
| WELL NO 11 P                                                                                                                                                                 | AINT<br>AINT<br>AINT                                         | 3.9 7-2-2018<br>4.9 10-2-2018                                                                                                                                                                                                                                                                                                        |     |           |            |     |
| WELL NO 11 P<br>WELL NO 12 P<br>WELL NO 13 P<br>WELL NO 14 P                                                                                                                 | AINT<br>PAINT<br>PAINT<br>PAINT<br>PAINT                     | 3.9         7-2-2018           4.9         10-2-2018           3.9         14-2-2018           3.9         17-2-2018           3.9         21-2-2018                                                                                                                                                                                 |     |           |            |     |
| WELL NO 11 P<br>WELL NO 12 P<br>WELL NO 13 P<br>WELL NO 14 P<br>WELL NO 15 P                                                                                                 | AINT<br>AINT<br>AINT<br>AINT<br>AINT<br>AINT                 | 3.9         7-2-2018           4.9         10-2-2018           3.9         14-2-2018           4.9         17-2-2018           3.9         21-2-2018           4.9         3-3-2018                                                                                                                                                  |     |           |            |     |
| WELL NO 11 P<br>WELL NO 12 P<br>WELL NO 13 P<br>WELL NO 14 P<br>WELL NO 15 P<br>WELL NO 16 P                                                                                 | AINT<br>AINT<br>AINT<br>AINT<br>AINT<br>AINT<br>AINT         | 3.9         7-2-2018           4.9         10-2-2018           3.9         14-2-2018           4.9         17-2-2018           3.9         21-2-2018           4.9         3-3-2018           3.9         7-3-2018                                                                                                                   |     |           |            |     |
| WELL NO 11 P<br>WELL NO 12 P<br>WELL NO 13 P<br>WELL NO 14 P<br>WELL NO 15 P<br>WELL NO 16 P<br>WELL NO 17 P                                                                 | AINT<br>AINT<br>AINT<br>AINT<br>AINT<br>AINT<br>AINT<br>AINT | 3.9         7-2-2018           4.9         10-2-2018           3.9         14-2-2018           4.9         17-2-2018           3.9         21-2-2018           3.9         7-3-2018           4.9         17-3-2018                                                                                                                  |     |           |            |     |
| WELL NO 11 P<br>WELL NO 12 P<br>WELL NO 13 P<br>WELL NO 14 P<br>WELL NO 15 P<br>WELL NO 16 P                                                                                 | AINT<br>AINT<br>AINT<br>AINT<br>AINT<br>AINT<br>AINT<br>AINT | 3.9         7-2-2018           4.9         10-2-2018           3.9         14-2-2018           4.9         17-2-2018           3.9         21-2-2018           4.9         3-3-2018           3.9         7-3-2018                                                                                                                   |     |           |            |     |
| WELL NO 11 P<br>WELL NO 12 P<br>WELL NO 13 P<br>WELL NO 14 P<br>WELL NO 16 P<br>WELL NO 16 P<br>WELL NO 17 P<br>WELL NO 18 P                                                 | AINT<br>AINT<br>AINT<br>AINT<br>AINT<br>AINT<br>AINT<br>AINT | 3.9         7-2-2018           4.9         10-2-2018           3.9         14-2-2018           4.9         17-2-2018           3.9         21-2-2018           3.9         7-3-2018           3.9         7-3-2018           4.9         17-3-2018           4.9         17-3-2018           4.9         21-3-2018                   |     |           |            |     |
| WELL NO 11 P<br>WELL NO 12 P<br>WELL NO 13 P<br>WELL NO 14 P<br>WELL NO 16 P<br>WELL NO 16 P<br>WELL NO 17 P<br>WELL NO 19 P<br>WELL NO 20 P<br>WELL NO 21 P                 | AINT<br>AINT<br>AINT<br>AINT<br>AINT<br>AINT<br>AINT<br>AINT | 3.9       7-2-2018         4.9       10-2-2018         3.9       14-2-2018         4.9       17-2-2018         3.9       21-2-2018         4.9       3-3-2018         4.9       7-3-2018         4.9       21-3-2018         4.9       21-3-2018         4.9       24-2-2018         3.9       28-2-2018         4.9       10-3-2018 |     |           |            |     |
| WELL NO 11 P<br>WELL NO 12 P<br>WELL NO 13 P<br>WELL NO 14 P<br>WELL NO 16 P<br>WELL NO 16 P<br>WELL NO 17 P<br>WELL NO 18 P<br>WELL NO 20 P<br>WELL NO 21 P<br>WELL NO 22 P | AINT<br>AINT<br>AINT<br>AINT<br>AINT<br>AINT<br>AINT<br>AINT | $\begin{array}{rrrrrrrrrrrrrrrrrrrrrrrrrrrrrrrrrrrr$                                                                                                                                                                                                                                                                                 |     |           |            |     |
| WELL NO 11 P<br>WELL NO 12 P<br>WELL NO 13 P<br>WELL NO 14 P<br>WELL NO 16 P<br>WELL NO 16 P<br>WELL NO 17 P<br>WELL NO 19 P<br>WELL NO 20 P<br>WELL NO 21 P                 | AINT AINT AINT AINT AINT AINT AINT AINT                      | 3.9       7-2-2018         4.9       10-2-2018         3.9       14-2-2018         4.9       17-2-2018         3.9       21-2-2018         4.9       3-3-2018         4.9       7-3-2018         4.9       21-3-2018         4.9       21-3-2018         4.9       24-2-2018         3.9       28-2-2018         4.9       10-3-2018 |     |           |            |     |

## Flowline view III IGLC 53

AARHUS UNIVERSITY