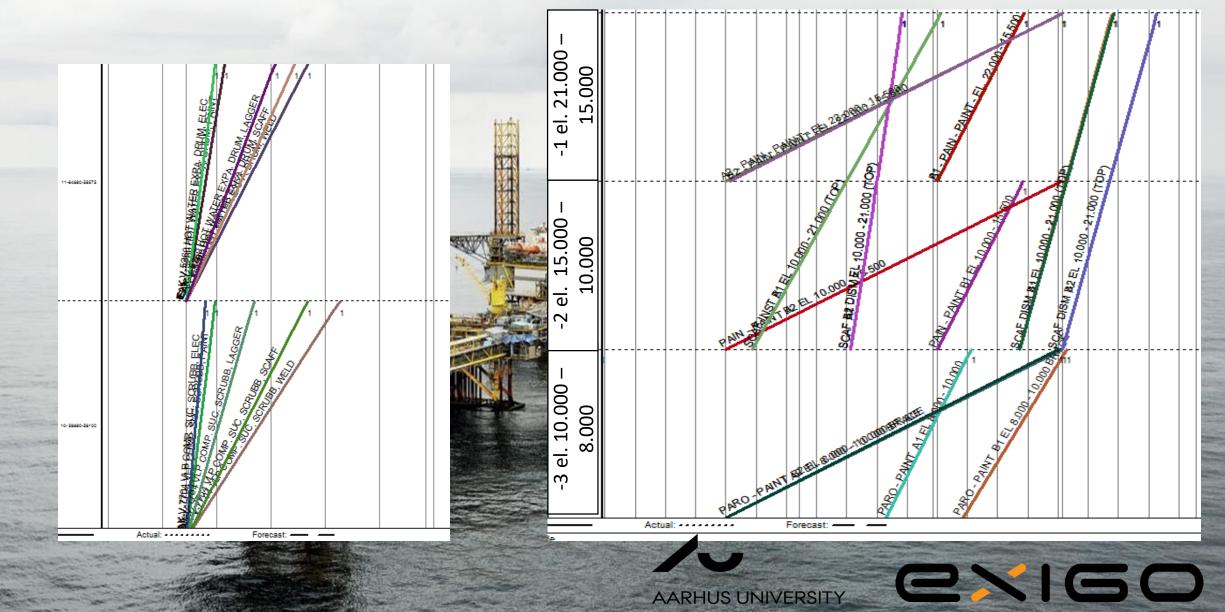

## Conversion example

AARHUS UNIVERSITY

- Resources and activities sequenced randomly
- Inconsistent start and stop
- Expected collisions between activities in same location

| 10                                                                                                                                                                           | Wellhead                                                     | l paint assist We                                                                                                                                                                                                                                                                                                                    | ld  | 01-Feb-18 | 15-Feb-18  |     |
|------------------------------------------------------------------------------------------------------------------------------------------------------------------------------|--------------------------------------------------------------|--------------------------------------------------------------------------------------------------------------------------------------------------------------------------------------------------------------------------------------------------------------------------------------------------------------------------------------|-----|-----------|------------|-----|
| 10                                                                                                                                                                           | Wellhead                                                     | I paint assist Sca                                                                                                                                                                                                                                                                                                                   | aff | 21-Dec-17 | 13-Feb-18  |     |
| 10                                                                                                                                                                           | Well No                                                      | 1 Paint.                                                                                                                                                                                                                                                                                                                             |     | 17-Dec-17 | 18-Jan-18  |     |
| 10                                                                                                                                                                           | Well No 2                                                    | 2 Paint                                                                                                                                                                                                                                                                                                                              |     | 20-Dec-17 | 18-Jan-18  |     |
| 10                                                                                                                                                                           | Well No 3                                                    | 3 Paint                                                                                                                                                                                                                                                                                                                              |     | 21 200 17 | 10 Jun 10  |     |
| 10                                                                                                                                                                           | Well No 4                                                    | 4 Paint                                                                                                                                                                                                                                                                                                                              |     | 26-Dec-17 | 21-Jan-18  |     |
| 10                                                                                                                                                                           | Well No (                                                    |                                                                                                                                                                                                                                                                                                                                      |     | 30-Dec-17 | 24-Jan-18  |     |
| 10                                                                                                                                                                           | Well No 6                                                    |                                                                                                                                                                                                                                                                                                                                      |     | 02-Jan-18 | 27-Jan-18  | _   |
| 10                                                                                                                                                                           | Well No                                                      |                                                                                                                                                                                                                                                                                                                                      |     | 27-Jan-18 | 31-Jan-18  | _   |
|                                                                                                                                                                              |                                                              |                                                                                                                                                                                                                                                                                                                                      |     | 27-Jan-10 | 51-Jan-16  | _   |
| 10                                                                                                                                                                           | Well No 8                                                    |                                                                                                                                                                                                                                                                                                                                      |     |           |            |     |
| 10                                                                                                                                                                           | Well No 9                                                    |                                                                                                                                                                                                                                                                                                                                      |     | 03-Feb-18 | 07-Feb-18  |     |
| 10                                                                                                                                                                           | Well No 10 Paint                                             |                                                                                                                                                                                                                                                                                                                                      |     | 07-Feb-18 | 10-Feb-18  | 2   |
| 10                                                                                                                                                                           | Well No 11 Paint                                             |                                                                                                                                                                                                                                                                                                                                      |     | 10-Feb-18 | 14-Feb-18  | - 5 |
| 10                                                                                                                                                                           | Well No 12 Paint                                             |                                                                                                                                                                                                                                                                                                                                      |     | 14-Feb-18 | 17-Feb-18  |     |
| 10                                                                                                                                                                           | Well No 1                                                    | 13 Paint                                                                                                                                                                                                                                                                                                                             |     | 17-Feb-18 | 21-Feb-18  |     |
| WELLHEAD PAINT ASSIST WELD                                                                                                                                                   |                                                              | 15 1-2-2018                                                                                                                                                                                                                                                                                                                          |     |           |            |     |
| WELLHEAD PAINT ASSIST SCAFF                                                                                                                                                  |                                                              | 54.7 21-12-2017                                                                                                                                                                                                                                                                                                                      |     |           | ़          |     |
| WELL NO 1 PAINT.                                                                                                                                                             |                                                              | 32.9 17-12-2017                                                                                                                                                                                                                                                                                                                      |     |           |            |     |
| WELL NO 2 PAINT                                                                                                                                                              |                                                              | 29.9 20-12-2017<br>25.9 24-12-2017                                                                                                                                                                                                                                                                                                   |     |           |            |     |
| WELL NO 3 PAINT<br>WELL NO 4 PAINT                                                                                                                                           |                                                              | 26.9 26-12-2017                                                                                                                                                                                                                                                                                                                      |     |           |            | -   |
| WELL NO 5 PAINT                                                                                                                                                              |                                                              | 25.9 30-12-2017                                                                                                                                                                                                                                                                                                                      |     |           |            |     |
| WELL NO 6 PAINT                                                                                                                                                              |                                                              | 25.9 2-1-2018                                                                                                                                                                                                                                                                                                                        |     |           |            |     |
| WELL NO 7 PAINT                                                                                                                                                              |                                                              | 4.9 27-1-2018                                                                                                                                                                                                                                                                                                                        |     |           | •          |     |
| WELL NO 8 PAINT                                                                                                                                                              |                                                              | 3.9 31-1-2018                                                                                                                                                                                                                                                                                                                        |     |           |            |     |
| WELL NO 9 PAINT<br>WELL NO 10 PAINT                                                                                                                                          |                                                              | 4.0 0.0040                                                                                                                                                                                                                                                                                                                           |     |           | T_         | -   |
| WELL NO 10 P                                                                                                                                                                 |                                                              | 4.9 3-2-2018<br>3.9 7-2-2018                                                                                                                                                                                                                                                                                                         |     |           | • <u> </u> |     |
|                                                                                                                                                                              | AINT                                                         | 3.9 7-2-2018                                                                                                                                                                                                                                                                                                                         |     |           |            |     |
| WELL NO 10 P<br>WELL NO 11 P<br>WELL NO 12 P                                                                                                                                 |                                                              |                                                                                                                                                                                                                                                                                                                                      |     |           |            |     |
| WELL NO 11 P                                                                                                                                                                 | AINT<br>AINT<br>AINT                                         | 3.9 7-2-2018<br>4.9 10-2-2018                                                                                                                                                                                                                                                                                                        |     |           |            |     |
| WELL NO 11 P<br>WELL NO 12 P<br>WELL NO 13 P<br>WELL NO 14 P                                                                                                                 | AINT<br>PAINT<br>PAINT<br>PAINT<br>PAINT                     | 3.9         7-2-2018           4.9         10-2-2018           3.9         14-2-2018           3.9         17-2-2018           3.9         21-2-2018                                                                                                                                                                                 |     |           |            |     |
| WELL NO 11 P<br>WELL NO 12 P<br>WELL NO 13 P<br>WELL NO 14 P<br>WELL NO 15 P                                                                                                 | AINT<br>AINT<br>AINT<br>AINT<br>AINT<br>AINT                 | 3.9         7-2-2018           4.9         10-2-2018           3.9         14-2-2018           4.9         17-2-2018           3.9         21-2-2018           4.9         3-3-2018                                                                                                                                                  |     |           |            |     |
| WELL NO 11 P<br>WELL NO 12 P<br>WELL NO 13 P<br>WELL NO 14 P<br>WELL NO 15 P<br>WELL NO 16 P                                                                                 | AINT<br>AINT<br>AINT<br>AINT<br>AINT<br>AINT<br>AINT         | 3.9         7-2-2018           4.9         10-2-2018           3.9         14-2-2018           4.9         17-2-2018           3.9         21-2-2018           4.9         3-3-2018           3.9         7-3-2018                                                                                                                   |     |           |            |     |
| WELL NO 11 P<br>WELL NO 12 P<br>WELL NO 13 P<br>WELL NO 14 P<br>WELL NO 15 P<br>WELL NO 16 P<br>WELL NO 17 P                                                                 | AINT<br>AINT<br>AINT<br>AINT<br>AINT<br>AINT<br>AINT<br>AINT | 3.9         7-2-2018           4.9         10-2-2018           3.9         14-2-2018           4.9         17-2-2018           3.9         21-2-2018           3.9         7-3-2018           4.9         17-3-2018                                                                                                                  |     |           |            |     |
| WELL NO 11 P<br>WELL NO 12 P<br>WELL NO 13 P<br>WELL NO 14 P<br>WELL NO 15 P<br>WELL NO 16 P                                                                                 | AINT<br>AINT<br>AINT<br>AINT<br>AINT<br>AINT<br>AINT<br>AINT | 3.9         7-2-2018           4.9         10-2-2018           3.9         14-2-2018           4.9         17-2-2018           3.9         21-2-2018           4.9         3-3-2018           3.9         7-3-2018                                                                                                                   |     |           |            |     |
| WELL NO 11 P<br>WELL NO 12 P<br>WELL NO 13 P<br>WELL NO 14 P<br>WELL NO 16 P<br>WELL NO 16 P<br>WELL NO 17 P<br>WELL NO 18 P                                                 | AINT<br>AINT<br>AINT<br>AINT<br>AINT<br>AINT<br>AINT<br>AINT | 3.9         7-2-2018           4.9         10-2-2018           3.9         14-2-2018           4.9         17-2-2018           3.9         21-2-2018           3.9         7-3-2018           3.9         7-3-2018           4.9         17-3-2018           4.9         17-3-2018           4.9         21-3-2018                   |     |           |            |     |
| WELL NO 11 P<br>WELL NO 12 P<br>WELL NO 13 P<br>WELL NO 14 P<br>WELL NO 16 P<br>WELL NO 16 P<br>WELL NO 17 P<br>WELL NO 19 P<br>WELL NO 20 P<br>WELL NO 21 P                 | AINT<br>AINT<br>AINT<br>AINT<br>AINT<br>AINT<br>AINT<br>AINT | 3.9       7-2-2018         4.9       10-2-2018         3.9       14-2-2018         4.9       17-2-2018         3.9       21-2-2018         4.9       3-3-2018         4.9       7-3-2018         4.9       21-3-2018         4.9       21-3-2018         4.9       24-2-2018         3.9       28-2-2018         4.9       10-3-2018 |     |           |            |     |
| WELL NO 11 P<br>WELL NO 12 P<br>WELL NO 13 P<br>WELL NO 14 P<br>WELL NO 16 P<br>WELL NO 16 P<br>WELL NO 17 P<br>WELL NO 18 P<br>WELL NO 20 P<br>WELL NO 21 P<br>WELL NO 22 P | AINT<br>AINT<br>AINT<br>AINT<br>AINT<br>AINT<br>AINT<br>AINT | $\begin{array}{rrrrrrrrrrrrrrrrrrrrrrrrrrrrrrrrrrrr$                                                                                                                                                                                                                                                                                 |     |           |            |     |
| WELL NO 11 P<br>WELL NO 12 P<br>WELL NO 13 P<br>WELL NO 14 P<br>WELL NO 16 P<br>WELL NO 16 P<br>WELL NO 17 P<br>WELL NO 19 P<br>WELL NO 20 P<br>WELL NO 21 P                 | AINT AINT AINT AINT AINT AINT AINT AINT                      | 3.9       7-2-2018         4.9       10-2-2018         3.9       14-2-2018         4.9       17-2-2018         3.9       21-2-2018         4.9       3-3-2018         4.9       7-3-2018         4.9       21-3-2018         4.9       21-3-2018         4.9       24-2-2018         3.9       28-2-2018         4.9       10-3-2018 |     |           |            |     |