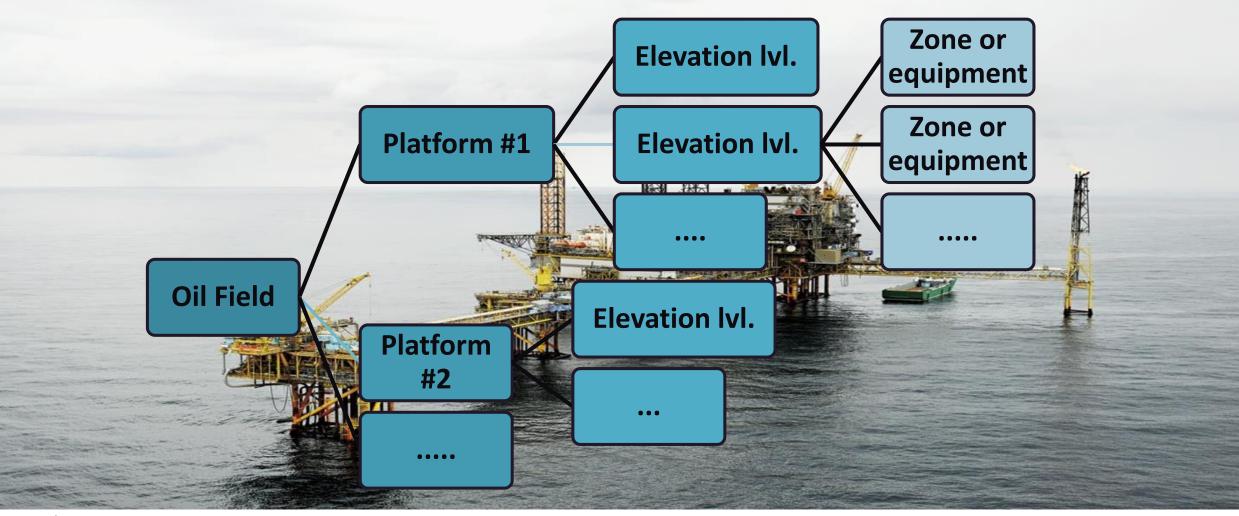

# Would LBMS be applicable to Offshore Oil & Gas construction

Contribution 120 Authors: Jon Lerche , Hasse Neve, Kristian Birch Pedersen, Søren Wandahl , Allan Gross





#### Locations – High level



В

EL. 25900

**2**×160

MEZZANINE DECH

EL. 19500 TO DRAIN TANK PLATFOR

UPPER DECK, EL. 30000

VELLHEAD ACC. DECK, EL. 24500

RODUCTION DECK, EL. 22000

- Identifying identical locations
- Differentiating between platform sizes
- Segregate according to elevations









## Location Structure









## CPM

**AARHUS UNIVERSITY** 



Not Started

200348115-0010

- More than 3200 activity lines start / end
- **Equipment as locations**
- No clear dependencies

|                 | Co             | nstruction / R                                                | efurbis                   | hmei      | nt                    | 5         |
|-----------------|----------------|---------------------------------------------------------------|---------------------------|-----------|-----------------------|-----------|
| status_code     | task_code      | task_name                                                     | user_field_start_date     | end_date  | Manning actv_code     | actv_code |
| Activity Status | Activity ID    | Activity Name                                                 | M