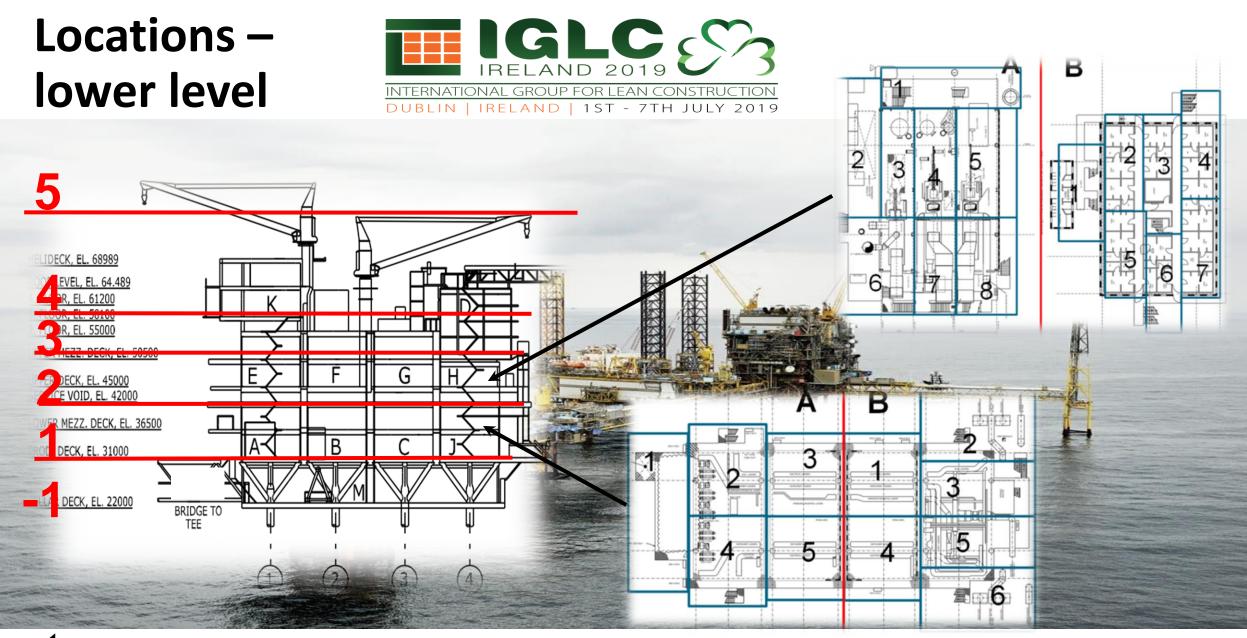

#### Locations – High level

В

EL. 25900

**2**×160

MEZZANINE DECH

EL. 19500 TO DRAIN TANK PLATFOR

UPPER DECK, EL. 30000

VELLHEAD ACC. DECK, EL. 24500

RODUCTION DECK, EL. 22000

- Identifying identical locations
- Differentiating between platform sizes
- Segregate according to elevations